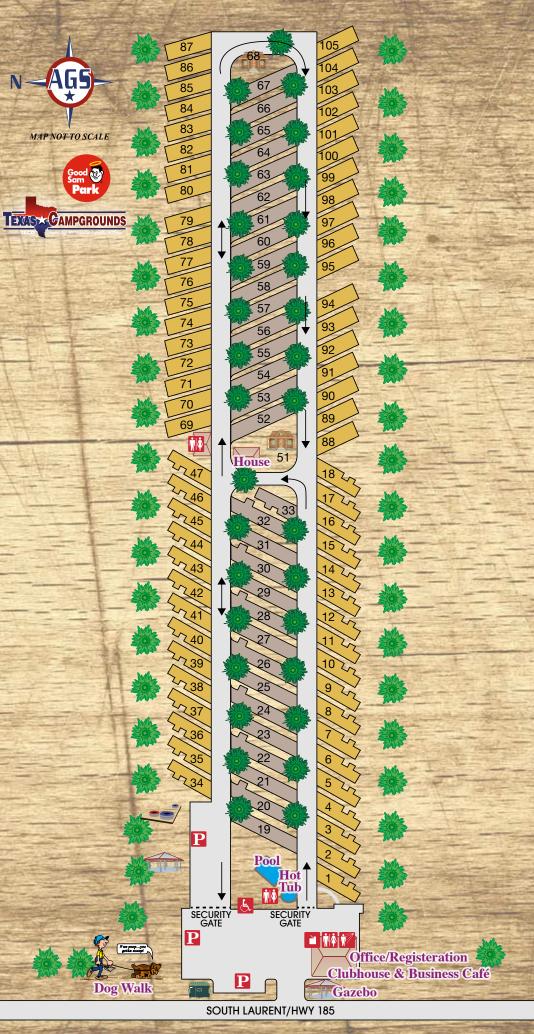

# VICTORIA RV PARK

1402 S Laurent St, Victoria, TX 77901 (844) 728-7278 (361) 485-1598 www.qualityrvresorts.com

# **LEGEND**

Back-In Sites

Pull Through Sites

Cabin

Restrooms

Showers

**Dumpster** 

Laundry

Shuffleboard

Parking

Handicapped

Gazebo

Your site # is:

Free Wifi